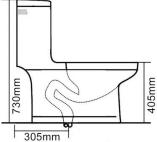

## One Piece Toilet Elongate

Model: WF-323

Desc: One Piece Toilet Shape: Elongate Flush: Dual flush Rough-in: S-trap 12" Flush Lever: Chrome finish Seat: Soft closing Included Fill Valve: Anti-Siphon Access hole: 4" dia GPF: 4.8Lpf (Full flush) - 3.25 Lpf (Small flush) Size: 695 x 370 x 730mm Seat Bowl Height: 16.5" Trapway: 2-1/4" dia Map: 1000 9 Wax Ring: Included Certificate: cUPC Brand: NERVAL Limited 1 Year Warranty