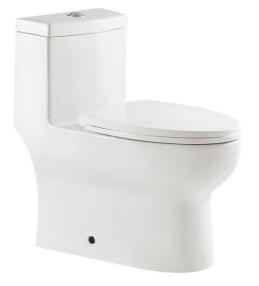

## One Piece Toilet Elongate

Model: WF-323

Desc: One Piece Toilet Shape: Elongate Flush: Dual flush Rough-in: S-trap 12" Flush Lever: Chrome finish Seat: Soft closing Included Fill Valve: Anti-Siphon Access hole: 4" dia GPF: 4.8Lpf (Full flush) - 3.25 Lpf (Small flush) Size: 695 x 370 x 730mm Seat Bowl Height: 16.5" Trapway: 2-1/4" dia Map: 1000 9 Wax Ring: Included Certificate: cUPC Brand: NERVAL Limited 1 Year Warranty