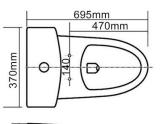

## One Piece Toilet Elongate

Model: WF-323

Desc: One Piece Toilet Shape: Elongate Flush: Dual flush Rough-in: S-trap 12" Flush Lever: Chrome finish Seat: Soft closing Included Fill Valve: Anti-Siphon Access hole: 4" dia GPF: 4.8Lpf (Full flush) - 3.25 Lpf (Small flush) Size: 695 x 370 x 730mm Seat Bowl Height: 16.5" Trapway: 2-1/4" dia Map: 1000 9 Wax Ring: Included Certificate: cUPC Brand: NERVAL Limited 1 Year Warranty